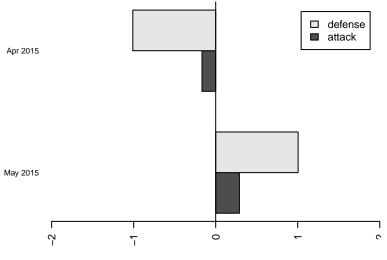

## Performance relative to 13 month average

## Performance relative to 13 month average

average number of goals per game relative to expected

lot. A=Neither has attack advantage, B=Opponent has both attack and defense advantage, C=Opponent has both attack and defense disadvantage, D=Both have