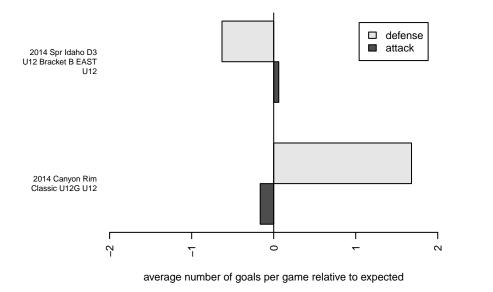

## Performance relative to 13 month average

average number of goals per game relative to expected

lot. A=Neither has attack advantage, B=Opponent has both attack and defense advantage, C=Opponent has both attack and defense disadvantage, D=Both have