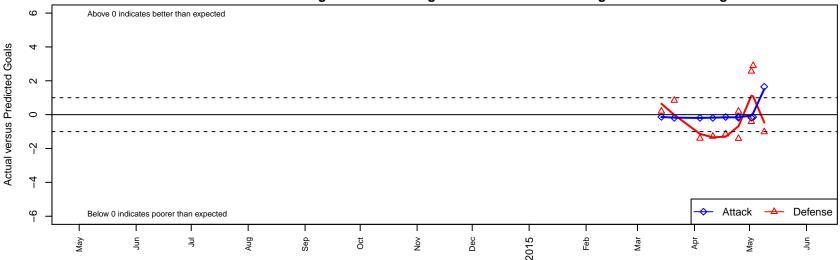

## **Mountain Home G02**

, ID

G02 total strength=78 attack=0.05 defense=0.12 spr league = Spr Idaho D3 U12 Bracket B EAS

alt names used: MOUNTAIN HOME SC MOUNTAIN HOME MHSC (ID) Venues played: 2014 Spr Idaho D3 U12 Bracket B EAST U12 2014 Canyon Rim Classic U12G U12