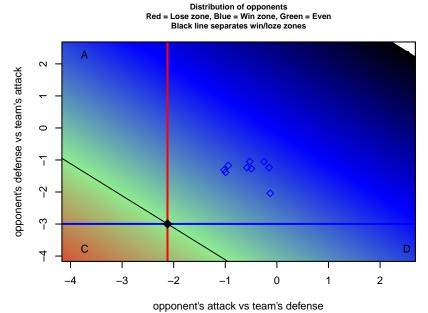

## Performance relative to 13 month average

average number of goals per game relative to expected

lot. A=Neither has attack advantage, B=Opponent has both attack and defense advantage, C=Opponent has both attack and defense disadvantage, D=Both have